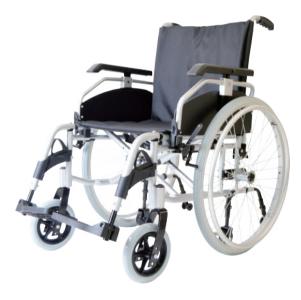

## YK9070

ALUMINUM

| / FRAME             | Double cross braces, powder coating                                       |
|---------------------|---------------------------------------------------------------------------|
| / FRONT WHEEL       | 8"x1.25", PU tire                                                         |
| / REAR WHEEL        | 24" spoke wheels, PU tire                                                 |
| / ARMREST           | Height adjustable, forward & backward<br>armrest with PU armpad           |
| / FOOTREST          | Swing in and away footrest                                                |
| / SEAT AND BACKREST | Tension nylon with sponge, flame-retardant                                |
| / FRONT FORK        | Aluminum                                                                  |
| / FOOTPLATE         | Plastic                                                                   |
| / PACKAGE           | 110PCS/20"GP, 300pcs/40"HQ                                                |
| / OPTION            | Attendant brakes; Backrest half folding                                   |
| / SPECIAL           | Seat height adjustable; Quick release; Lift wheels;<br>Anti-tipper wheels |